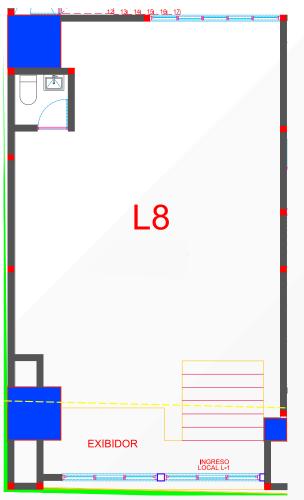

### Local Commercial Space number 8

#### Luxury Commercial Space with Street Front Access

PRICE LIST:

#### Price: \$10,074,955 MXN · \$552,355 USD

Measurements: 59 M2 / 635 SqFt

|     | Discounted<br>Price | Down Payment | Payment Plan | Delivery  |
|-----|---------------------|--------------|--------------|-----------|
|     | 25%                 | 40%          | 55%          | 5%        |
| MXN | \$7,556,216         | \$4,228,002  | \$4,307,043  | \$226,686 |
| USD | \$414,266           | \$248,560    | \$236,132    | \$12,428  |