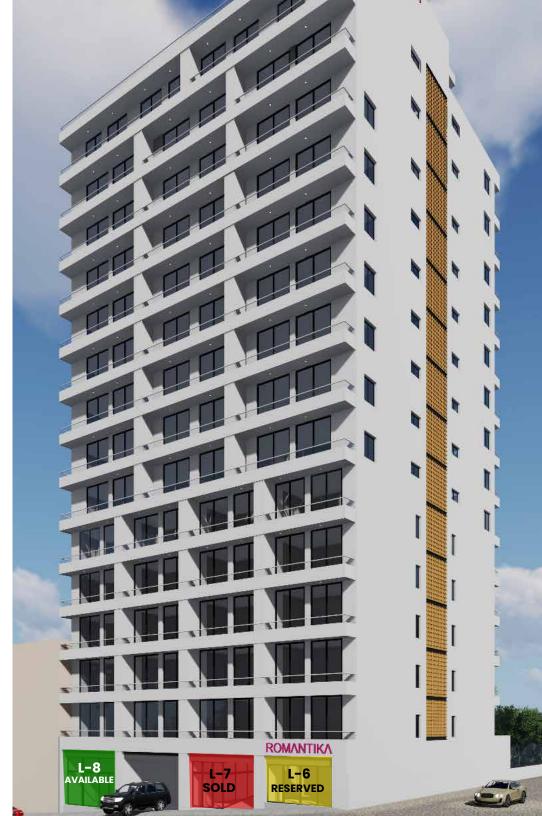

#### LUXURY CONDOMINIUMS



#### FRANCISCA RODRIGEZ 333, EMILIANO ZAPATA, PUERTO VALLARTA, JALISCO, 48380



Last condominiums built; AGUAMARINA at Romantic Zone Neighborhood and Hidden Park at Versalles Neighborhood.

PUERTO ALEGRE, S.A. DE C.V.



#### **Commercial Spaces in Luxury Condominium**

High pedestrian traffic, only access for residents of the luxury condominium accross the road (this condominium has no commercial spaces) 124 units delivered to Americans and Canadians of NSE AB+, high exposure to vehicular traffic on Barra de Navidad km 200 road and Francisca Rodriguez street at the corner of PEMEX gas station, with 92 units inside ROMANTIKA Condominium.

Commercial Spaces will be delivered in Grey Work with preparation for a half bathroom installation.

All artist renderings, sketches, graphic materials, plans, specifications, features, dimensions, amenities, existing or future views, and photos depicted or otherwise described herein are proposed and conceptual only. They are based upon premilinary development plans, wi