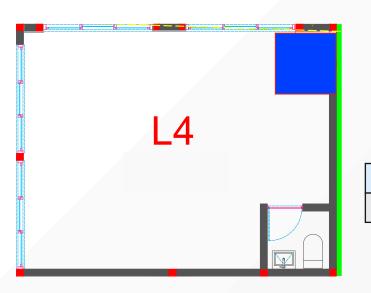

#### Local Commercial Space number 4

Luxury Interior Commercial Space.

### PRICE LIST: Price: \$4,225,314 MXN · \$231,651 USD

Measurements: 28 M2 / 301 SqFt

|     | Discounted<br>Price | Down Payment | Payment Plan | Delivery |
|-----|---------------------|--------------|--------------|----------|
|     | 25%                 | 40%          | 55%          | 5%       |
| MXN | \$3,168,986         | \$1,267,594  | \$1,806,322  | \$95,070 |
| USD | \$173,738           | \$69,495     | \$99,031     | \$5,212  |