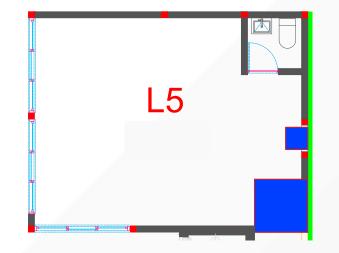

#### Local Commercial Space number 5

Luxury Interior Commercial Space.

PRICE LIST: **Price: \$4,268,944 MXN · \$234,043 USD** Measurements: 28 M2 /301 SqFt

|     | Discounted<br>Price | Down Payment | Payment Plan | Delivery |  |
|-----|---------------------|--------------|--------------|----------|--|
|     | 25%                 | 40%          | 55%          | 5%       |  |
| MXN | \$3,201,708         | \$1,280,683  | \$1,824,974  | \$96,051 |  |
| USD | \$175,532           | \$70,213     | \$100,053    | \$5,266  |  |