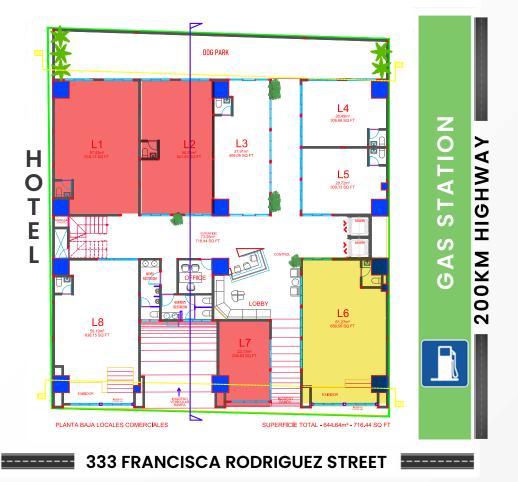

#### **333 FRANCISCA RODRIGUEZ ST**

| Price list commercial spaces | MXN          | USD       | М2 | SQFT |
|------------------------------|--------------|-----------|----|------|
| Local 1 (INTERIOR)           | SOLD         |           | 57 | 614  |
| Local 2 (INTERIOR)           | SOLD         |           | 50 | 538  |
| Local 3 (INTERIOR)           | \$5,214,506  | \$285,883 | 37 | 398  |
| Local 4 (INTERIOR)           | \$4,225,314  | \$231,651 | 28 | 301  |
| Local 5 (INTERIOR)           | \$4,268,944  | \$234,043 | 28 | 301  |
| Local 6 (STREET)             |              |           | 61 | 657  |
| Local 7 (STREET)             | SOLD         |           | 22 | 237  |
| Local 8 (STREET)             | \$10,074,955 | \$552,355 | 59 | 635  |