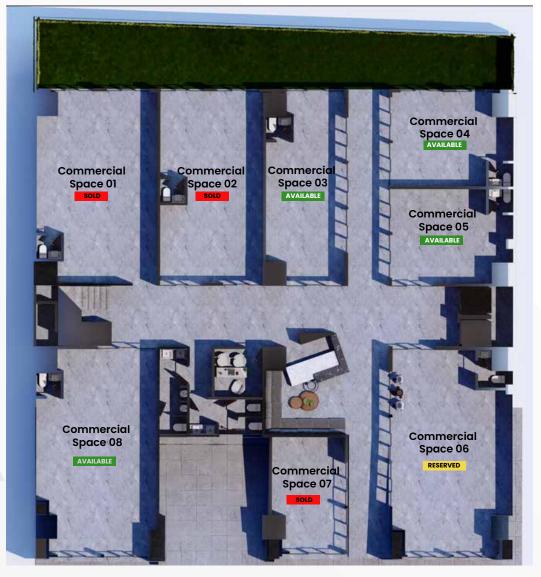

#### **Commercial Spaces in Luxury Condominium**

High pedestrian traffic, only access for residents of the luxury condominium accross the road (this condominium has no commercial spaces) 124 units delivered to Americans and Canadians of NSE AB+, high exposure to vehicular traffic on Barra de Navidad km 200 road and Francisca Rodriguez street at the corner of PEMEX gas station, with 92 units inside ROMANTIKA Condominium.

| Price list commercial spaces | MXN          | USD       | М2 | SQFT |
|------------------------------|--------------|-----------|----|------|
| Local 1 (INTERIOR)           | SOLD         |           | 57 | 614  |
| Local 2 (INTERIOR)           | SOLD         |           | 50 | 538  |
| Local 3 (INTERIOR)           | \$5,214,506  | \$285,883 | 37 | 398  |
| Local 4 (INTERIOR)           | \$4,225,314  | \$231,651 | 28 | 301  |
| Local 5 (INTERIOR)           | \$4,268,944  | \$234,043 | 28 | 301  |
| Local 6 (STREET)             |              |           | 61 | 657  |
| Local 7 (STREET)             | SOLD         |           | 22 | 237  |
| Local 8 (STREET)             | \$10,074,955 | \$552,355 | 59 | 635  |