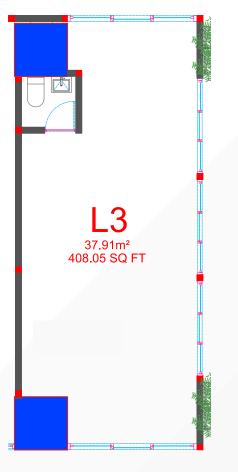

#### Local Commercial Space number 3

Luxury Interior Commercial Space.

PRICE LIST:

Price: \$5,214,506 MXN · \$285,883 USD

#### Measurements: 37 M2 / 398 SqFt

|     | Discounted<br>Price | Down Payment | Payment Plan | Delivery  |  |
|-----|---------------------|--------------|--------------|-----------|--|
|     | 25%                 | 40%          | 55%          | 5%        |  |
| MXN | \$3,910,879         | \$1,564,352  | \$2,229,201  | \$117,326 |  |
| USD | \$214,412           | \$85,765     | \$122,215    | \$6,432   |  |