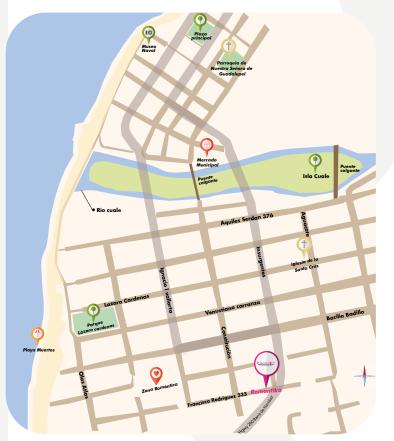

#### FRANCISCA RODRIGEZ 333, EMILIANO ZAPATA, PUERTO VALLARTA, JALISCO, 48380

Last condominiums built; AGUAMARINA at Romantic Zone Neighborhood and Hidden Park at Versalles Neighborhood.

PUERTO ALEGRE, S.A. DE C.V.